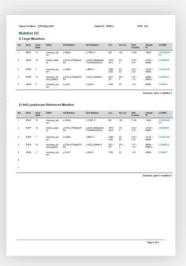

### Automated iCMDB Report

iCMDB automatically generates two reports – Quality Control Report and Pathology Report, for pathologists and clinicians to verify analysis outcome and adopt optimal treatment plan.

### Pathology Report

- Patient Information
- o Biomarker List
- Phase-wise Sample Collection
- Mutation COSMIC Information
- ComprehensiveEvidence-basedMedicine Plan
- Latest Clinical Trial Records
- Trustworthy Source of Medicine Information
- Diagram of Mutation associated Pathway
- Pathologist Decision on Record