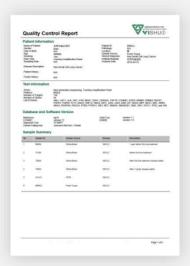

### Automated iCMDB Report

iCMDB automatically generates two reports – Quality Control Report and Pathology Report, for pathologists and clinicians to verify analysis outcome and adopt optimal treatment plan.

## **Quality Control Report**

- Summary of Database and Software Version
- Cross-QC by Technician and Lab Director

 Somatic and Hereditary Mutation Differentiation through Tests from Different Samples

o Intuitive Base Quality, Read Quality, Read Length and Target Coverage Plot