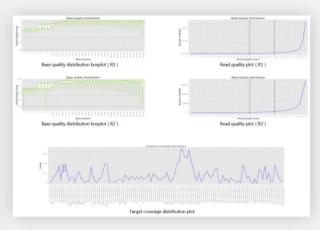

## **Quality Control Report**

- Summary of Database and Software Version
- Cross-QC by Technician and Lab Director

 Somatic and Hereditary Mutation Differentiation through Tests from Different Samples

o Intuitive Base Quality, Read Quality, Read Length and Target Coverage Plot