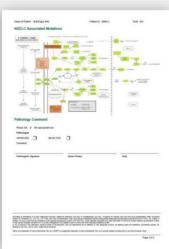

### Automated iCMDB Report

iCMDB automatically generates two reports – Quality Control Report and Pathology Report, for pathologists and clinicians to verify analysis outcome and adopt optimal treatment plan.

### Pathology Report

- Patient Information
- o Biomarker List
- Phase-wise Sample Collection
- Mutation COSMIC Information
- ComprehensiveEvidence-basedMedicine Plan
- Latest Clinical Trial Records
- Trustworthy Source of Medicine Information
- Diagram of Mutation associated Pathway
- Pathologist Decision on Record