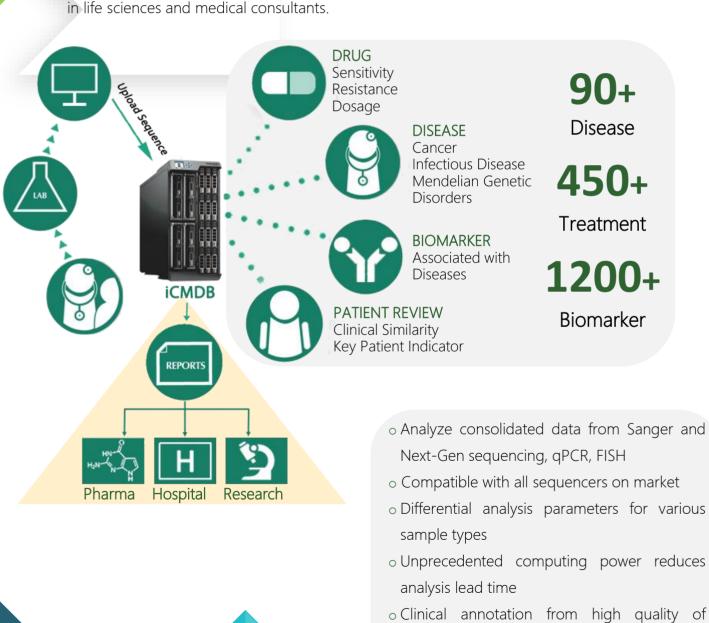

### What is iCMDB

iCMDB (individual Customized Medicine Database) is an integrated sequence analysis platform. It is tailored to clinicians in conducting personalized treatment based on patients' genetic profiles. It comprises four manually curated datasets – Drug, Disease, Nutrition and Patient Review. The content is constantly reviewed and validated by experts in life sciences and medical consultants.

### Automated iCMDB Report

iCMDB automatically generates two reports – Quality Control Report and Pathology Report, for pathologists and clinicians to verify analysis outcome and adopt optimal treatment plan.